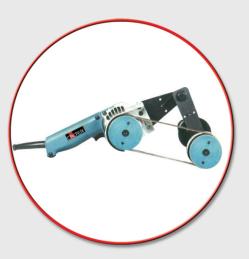

# Cable Polishing Machine CCPM - 113366

### **Features**

For polishing HT cable core insulation Polishing belt fits circular cables arc closely Eliminates laborious manual polishing Specification

## **Specifications**

Size of polishing belt - 30mm x 535mm.

Motor: 220V AC Total weight: 2.1 Kg

Supplied with belt: 1pc each of 40,60,80,100 &

120 grade

Armored Cable Cutter CARC-120220 (Battery Powered)