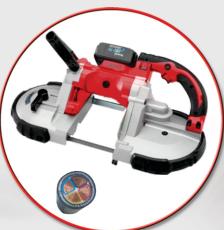

## **Specifications**

Size of polishing belt - 30mm x 535mm.

Motor: 220V AC Total weight: 2.1 Kg

Supplied with belt: 1pc each of 40,60,80,100 &

120 grade

Armored Cable Cutter CARC-120220 (Battery Powered)

## **Features**

Suitable for cutting steel wire armored cable up to 120 mm diameter.

Dual bearing support for increased durability of blade.

Powerful motor designed for on-site job application. Control knob for regulating speed of blade for various applications.

Operating by 18v Li-ion Batteries

## **Specifications**

Cutting speed 30-75 mtr / min Tool length 550 mm. Tool Weight 6.350 Kg Packing Carrying case